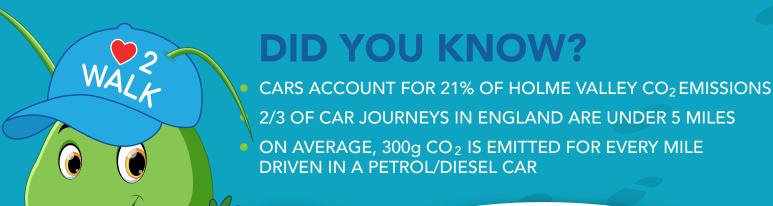

- CARS ACCOUNT FOR 21% OF HOLME VALLEY CO<sub>2</sub> EMISSIONS
- 2/3 OF CAR JOURNEYS IN ENGLAND ARE UNDER 5 MILES
  - ON AVERAGE, 300g CO<sub>2</sub> IS EMITTED FOR EVERY MILE DRIVEN IN A PETROL/DIESEL CAR